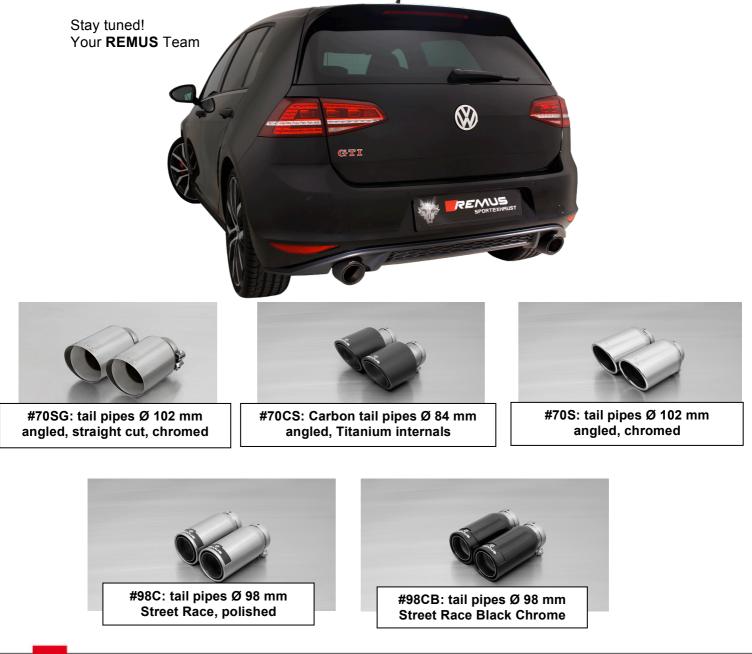

| Car and engir                                                                                      | ne specification                                                                                                                                                                                                                                                                                                                                                                                                                                                                                                                                                                                                                                                                                                                                                                                                                                                                                                                                                                                                   |                                               |
|----------------------------------------------------------------------------------------------------|--------------------------------------------------------------------------------------------------------------------------------------------------------------------------------------------------------------------------------------------------------------------------------------------------------------------------------------------------------------------------------------------------------------------------------------------------------------------------------------------------------------------------------------------------------------------------------------------------------------------------------------------------------------------------------------------------------------------------------------------------------------------------------------------------------------------------------------------------------------------------------------------------------------------------------------------------------------------------------------------------------------------|-----------------------------------------------|
| VW Golf VII GTI / GTI Performance, type AU, 2013=><br>2.0I TSI 162 kW (CHH); 2.0I TSI 169 kW (CHH) |                                                                                                                                                                                                                                                                                                                                                                                                                                                                                                                                                                                                                                                                                                                                                                                                                                                                                                                                                                                                                    |                                               |
| Part no.                                                                                           | Description                                                                                                                                                                                                                                                                                                                                                                                                                                                                                                                                                                                                                                                                                                                                                                                                                                                                                                                                                                                                        | € RRP price<br>excl. VAT                      |
| 955113 1100                                                                                        | Stainless steel RACING downpipe, with sport catalytic convertor (200 CPSI), without homologation, can only be fitted in combination with the REMUS front resonated cat-back section.<br>Original tube Ø 65 mm / REMUS tube Ø 70 mm                                                                                                                                                                                                                                                                                                                                                                                                                                                                                                                                                                                                                                                                                                                                                                                 | 874,                                          |
| 955113 0300                                                                                        | Stainless steel resonated front and non-resonated middle cat-back section, with EEC homologation for VW Golf VII GTI/GTI Performance type AU only. Original tube Ø 65 mm / REMUS tube Ø 70 mm                                                                                                                                                                                                                                                                                                                                                                                                                                                                                                                                                                                                                                                                                                                                                                                                                      | 263,                                          |
| 955213 0000                                                                                        | Stainless steel connection tube for mounting the L/R sport exhaust or the non-<br>resonated L/R RACING axle-back systems.                                                                                                                                                                                                                                                                                                                                                                                                                                                                                                                                                                                                                                                                                                                                                                                                                                                                                          | 56,                                           |
| Sport exhaust                                                                                      | L/R centered axle-back system, with selectable tail pipes, incl. EEC homologatic                                                                                                                                                                                                                                                                                                                                                                                                                                                                                                                                                                                                                                                                                                                                                                                                                                                                                                                                   | on:                                           |
| 796014 1500                                                                                        | Stainless steel L/R sport exhaust system (without tail pipes, without connecting tube), suitable for the original rear skirt, with EEC homologation Original tube Ø 65 mm / REMUS tube Ø 70 mm                                                                                                                                                                                                                                                                                                                                                                                                                                                                                                                                                                                                                                                                                                                                                                                                                     | 240,                                          |
| alternative: No<br>homologation                                                                    | on-resonated RACING centered L/R axle-back system, with selectable tail pipes, v<br>:                                                                                                                                                                                                                                                                                                                                                                                                                                                                                                                                                                                                                                                                                                                                                                                                                                                                                                                              | <u>without</u>                                |
| 796014 1600                                                                                        | Stainless steel non resonated L/R axle-back system (without tail pipes, without connecting tube), suitable for the original rear skirt, without homologation Original tube Ø 65 mm / REMUS tube Ø 70 mm                                                                                                                                                                                                                                                                                                                                                                                                                                                                                                                                                                                                                                                                                                                                                                                                            | 105,                                          |
| choose from                                                                                        | following tail pipe package:                                                                                                                                                                                                                                                                                                                                                                                                                                                                                                                                                                                                                                                                                                                                                                                                                                                                                                                                                                                       |                                               |
| 0026 70SG                                                                                          | Tail pipe set L/R consisting of 2 tail pipes Ø 102 mm angled, straight cut, chromed, with adjustable spherical clamp connection                                                                                                                                                                                                                                                                                                                                                                                                                                                                                                                                                                                                                                                                                                                                                                                                                                                                                    | 140,                                          |
| 0026 70S                                                                                           | Tail pipe set L/R consisting of 2 tail pipes Ø 102 mm angled, chromed, with adjustable spherical clamp connection                                                                                                                                                                                                                                                                                                                                                                                                                                                                                                                                                                                                                                                                                                                                                                                                                                                                                                  | 160,                                          |
| 0026 70CS                                                                                          | Tail pipe set L/R consisting of 2 Carbon tail pipes Ø 102 mm angled, Titanium internals, with adjustable spherical clamp connection                                                                                                                                                                                                                                                                                                                                                                                                                                                                                                                                                                                                                                                                                                                                                                                                                                                                                | 370,                                          |
| 0026 98C                                                                                           | Tail pipe set L/R consisting of 2 tail pipes Ø 98 mm Street Race, with adjustable spherical clamp connection                                                                                                                                                                                                                                                                                                                                                                                                                                                                                                                                                                                                                                                                                                                                                                                                                                                                                                       | 196,                                          |
| 0026 98CB                                                                                          | Tail pipe set L/R consisting of 2 tail pipes Ø 98 mm Street Race Black Chrome, with adjustable spherical clamp connection                                                                                                                                                                                                                                                                                                                                                                                                                                                                                                                                                                                                                                                                                                                                                                                                                                                                                          | 220,                                          |
| combina<br>Cat-Bac<br>in comb<br>modifica<br>Turbo-I<br>1600, in<br>Racing                         | ack: When installing sport exhaust 796014 1500 or non-resonated RACING system 79601<br>ation with the required connection tube 955213 0000, the original exhaust must be cut!<br>ck-system: When installing sport exhaust 796014 1500 or non-resonated RACING system<br>ination with the required connection tube 955213 0000 and 955113 0300 cat-back sections<br>ations are required.<br>Back-system: When installing sport exhaust 796014 1500 or non-resonated RACING system<br>combination with the required connection tube 955213 0000 and 955113 0300 cat-back sections<br>of combination with the required connection tube 955213 0000 and 955113 0300 cat-back sections<br>of combination with the required connection tube 955213 0000 and 955113 0300 cat-back sections<br>of combination with the required connection tube 955213 0000 and 955113 0300 cat-back sections<br>downpipe 955113 1100, no vehicle modifications are required.<br>e for the original rear skirt – no modification required! | n 796014 1600,<br>s, no vehicle<br>sem 796014 |