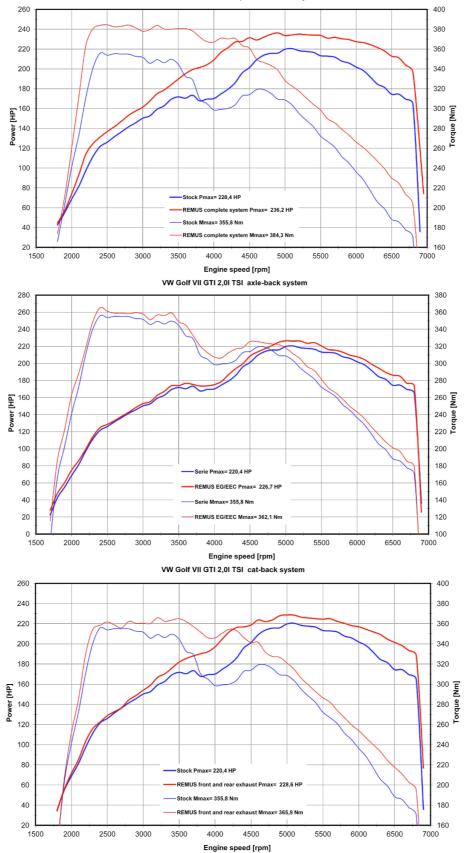

It would be a pleasure for us to receive your order.

VW Golf VII GTI 2,0I TSI complete turbo-back system

REMUS Innovation GmbH, Dr.-Niederdorfer-Straße 25, A-8572 Bärnbach Phone/Tel.: 0043 (0) 3142 / 6900-0, fax/Fax: 0043 (0) 3142 / 6900-290, office@remus.at, www.remus.eu