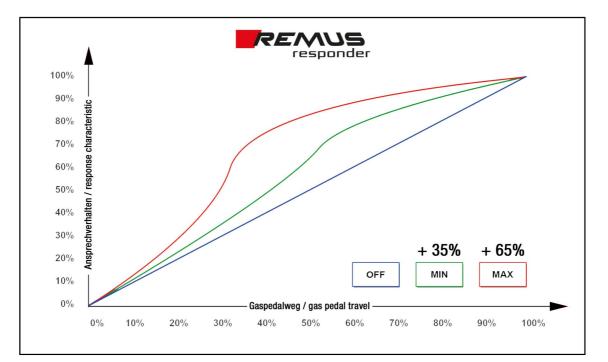

## Improved throttle response, more dynamic!

The REMUS Responder improves throttle response by means of modifying the accelerator pedal output signal. No more throttle delay and reduced lag during automatic shifting makes driving with the REMUS Responder more fun. The Responder attaches between the OEM pedal sensor and the OEM connector, ready to use in seconds due to plug & play technology. Sophisticated adjustable programming profiles can lead to improved fuel consumption and more efficiency. The 4 individual user selectable and adjustable performance settings allow drivers to select according to their own preferences.

The REMUS Responder totally eliminates the delay in modern electronic accelerator pedals!